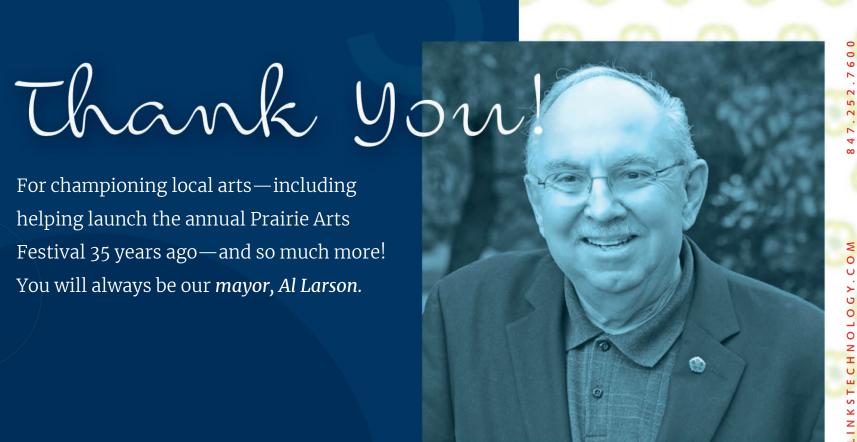

### Fine Art & Fine Craft Exhibition and Sale

Presented by the Village of Schaumburg

The Village of Schaumburg collectively mourns over the recent passing of its longest-serving former mayor, Al Larson, who retired from office in 2019 after serving 44 years in public service, 32 of which were spent as mayor. Mayor Larson passed away March 19, 2024, at the age of 85.

As Schaumburg's longest serving mayor, Larson led many signature development projects that significantly raised Schaumburg's profile locally and nationally, helped spur marked growth within the village and contributed to the village's overall quality of life.

A champion of local arts, Mayor Larson broadened cultural programming in Schaumburg by helping launch the annual Prairie Arts Festival, a renowned juried art fair held for more than 30 years on the grounds of the Robert O. Atcher Municipal Center and boasting more than 100 participating artisans each year.

Former Mayor Al Larson

He also initiated efforts to develop a theater workshop for young people that led to annual summer youth musicals, promoted development of the Schaumburg Youth Orchestra, and pushed for the establishment of a youth ballet troupe that led to the founding of the Schaumburg Dance Ensemble. In recognition of his achievements in the arts, the Prairie Center was renamed the Al Larson Prairie Center for the Arts in his honor in 2017.

In 2020, Larson donated \$20,000 to the Prairie Center Arts Foundation to fund the Young Artist Assistance Program, a tuition assistance program created to provide opportunities for young musicians, singers and dancers.

Mayor Larson's passion for the arts, as well as his love for the Village of Schaumburg, will never be forgotten.

Schaumburg Park District Children's Art Activity Coordinator: Kari Larsen