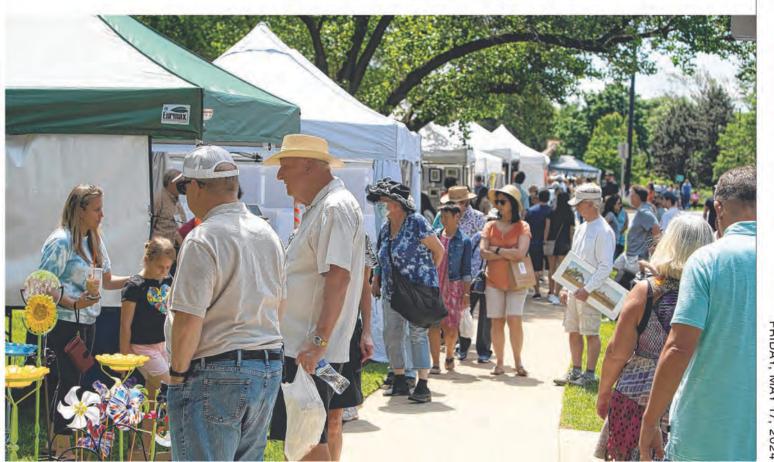

35th Showward
PRAIRIE ARTS FESTIVAL

Fine Art & Fine Craft Exhibition and Sale

Saturday, May 25 and Sunday, May 26, 2024 • 10 a.m. to 5 p.m.

On the grounds of the Robert O. Atcher Municipal Center, Schaumburg Road and Summit Drive, Schaumburg

A champion of local arts, Mayor Larson broadened cultural programming in Schaumburg by helping launch the annual Prairie Arts Festival, a renowned juried art fair held for more than 30 years on the grounds of the Robert O. Atcher Municipal Center and boasting more than 100 participating artisans each year.

## Welcome from the Village President

Dear Patron of the Arts:

Welcome to the Village of Schaumburg's 35th annual Prairie Arts Festival.

We attract artists from all over to come to our lovely municipal center grounds so that you can find the perfect birthday gift, wedding or anniversary present, housewarming gift or just something for someone you love. You may even want to bring home something for yourself.

This is a juried festival so you may notice ribbons being displayed by a number of artists indicating that they have been awarded prizes.

Stroll the grounds. Enjoy the swans (Louis and Serena) and if the timing is right, their cygnets. Listen to some music, visit a food truck and enjoy the day. And don't forget to tell your friends about what you saw. And what you bought.