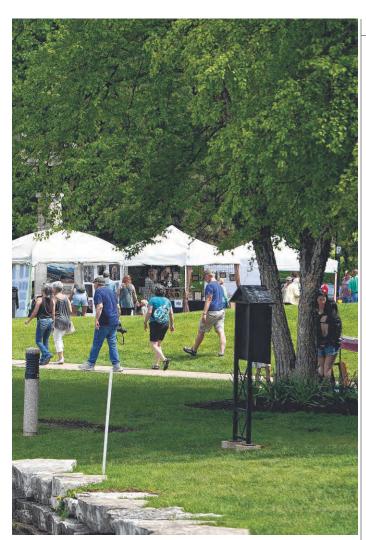

A champion of local arts, Mayor Larson broadened cultural programming in Schaumburg by helping launch the annual Prairie Arts Festival, a renowned juried art fair held for more than 30 years on the grounds of the Robert O. Atcher Municipal Center and boasting more than 100 participating artisans each year.

This is a juried festival so you may notice ribbons being displayed by a number of artists indicating that they have been awarded prizes.

Stroll the grounds. Enjoy the swans (Louis and Serena) and if the timing is right, their cygnets. Listen to some music, visit a food truck and enjoy the day. And don't forget to tell your friends about what you saw. And what you bought.

Artists will present works depicting Schaumburg landmarks and landscape in the Herb Aigner Gallery inside the Al Larson Prairie Center for the Arts building May 14 through June 23.

Cover artwork, clockwise from upper left, Natalya Sots, Clay/Pottery, 2023 Prairie Arts Festival First-Place Award Winner; Steven & Susan Shaikh, Jewelry, 2023 Prairie Arts Festival Second-Place Award Winner; and Kari McDonald, Printmaking, 2023 Prairie Arts Festival Third-Place Award Winner.